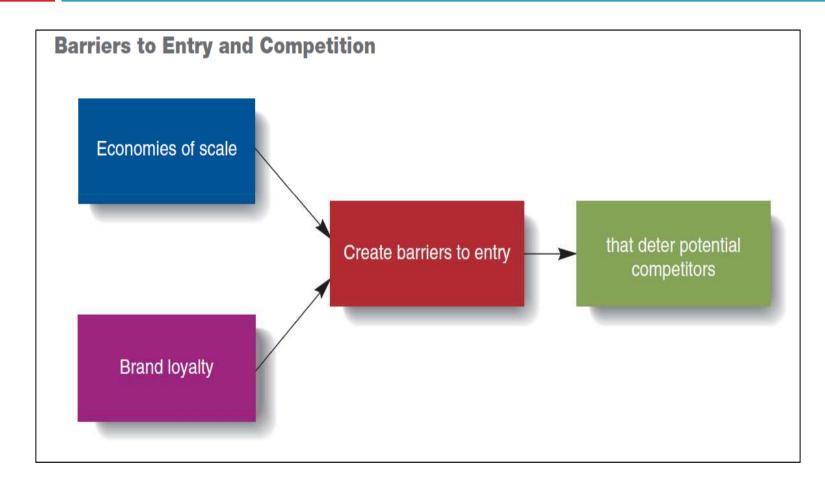

#### Barriers to ENTRY

#### **BARRIERs-2E:**

- 1. LEGAL & EVIDENT
- 2. LEGAL & UNEVIDENT
- 3. HIDDEN
- 4. ILLEGAL & UNEVIDENT