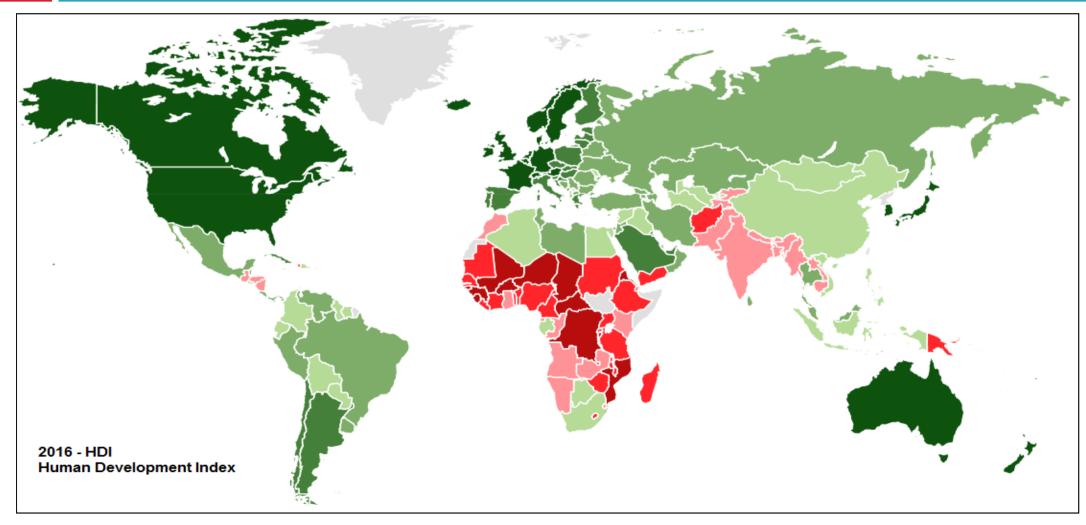

## MoD-Selection: HDI

Session: 7) The Strategy in International Business - Critical costs in Internationalization Strategies