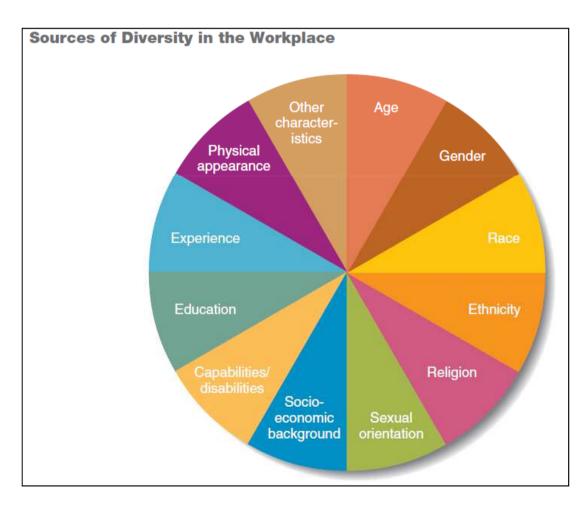

# SOURCEs of Diversity

#### 9 Discriminants in CCO:

- 1. TIME
- 2. CONTEST (Environment)
- 3. Authority
- 4. SEX
- 5. Comfort
- Balance (TEAM/Individualism))
- 7. Organization
- 8. Approach to Relationship
- 9. Expression Extent