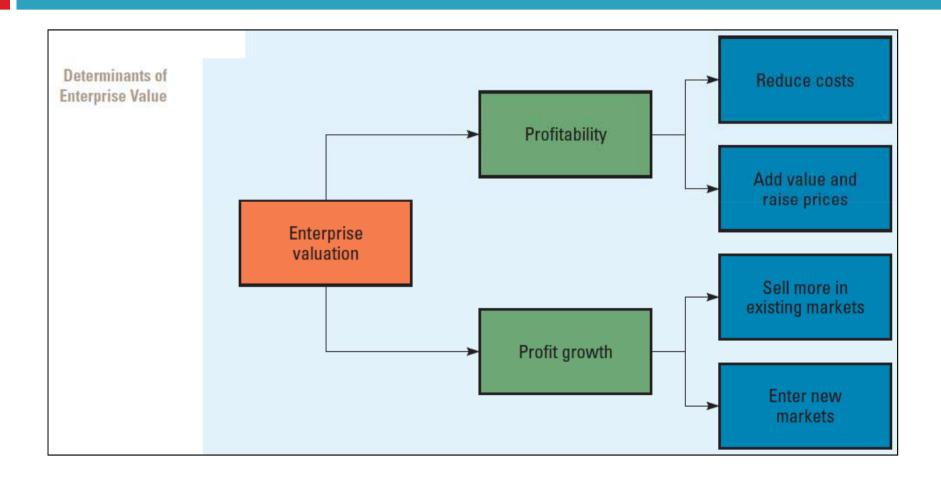

# Determining a COMPANY Value

Session: 7) The Strategy in International Business - Critical costs in Internationalization Strategies