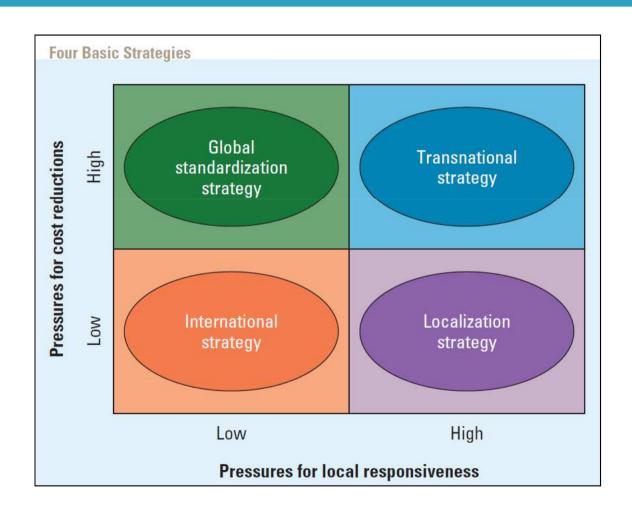

| ☑ |

Session: 7) The Strategy in International Business - Critical costs in Internationalization Strategies

# WAY OF ENTRANCE (MATRIX)



#### WOE:

- 1) PURE EXPORT (IIA)
- 2) GREY-ZONE (CIA)
- 3) VENTURING (DIA)



## Basic Strategies for Global Markets



Session: 7) The Strategy in International Business - Critical costs in Internationalization Strategies

### **OTMT-Pattern**

|             | O.T.M.T. Pattern (in addition: JVC Steps/Fulfillments + Business Development PLAN) |                                 |                                                                                                                                               |                                                                                                                                                                                                                                                    |                                                                     |                                                                     |  |  |  |